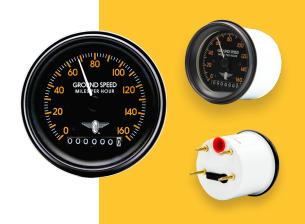

## **AVIATOR GAUGE LINE**

## A NEW LOOK FOR YOUR CLASSIC, RESTO MOD, OR VINTAGE RIDE

Be the pilot of your dream vehicle with the Aviator gauge line. Modeled to look like the classic aircraft gauges of the 40s and 50s, Aviator gauges feature cream and black pointers with perimeter-lit white and tan graphics, which are all offset by a black background. Adding the optional four-hole flanges will complete the creation of your complete iconic airplane-style dashboard.

| Aviator Flanges |                             |        |
|-----------------|-----------------------------|--------|
| P/N:            | 838514                      | 838513 |
| Diameter:       | 3-3/8"                      | 2"     |
| Bezel Finish:   | Black power-coated aluminum |        |