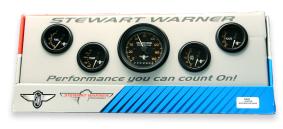

Gauges available for purchase individually or as a kit. Kit includes five gauges and hall effect speed sensor, fuel sender, electric temp. sender w/adapters, electric pressure sender w/adapter, mounting hardware, light kits and installation instructions.

## 5-Gauge Kit

5-gauge kit includes: 3-3/8" 160 mph Speedometer, 2-1/16" Voltmeter, Oil Pressure, Water Temperature, & Fuel Level.

| F             | lviator RPM Tach. Gauge    |
|---------------|----------------------------|
| P/N:          | 838465                     |
| Type:         | RPM Tach Gauge -Electrical |
| Scale:        | 0-8000 RPM                 |
| Diameter:     | 3-3/8"                     |
| Bezel Finish: | Black anodized aluminum    |
| Volt:         | 12v                        |
| DDMT I C      |                            |