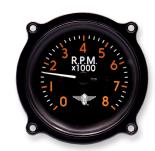

## 5-Gauge Kit

5-gauge kit includes: 3-3/8" 160 mph Speedometer, 2-1/16" Voltmeter, Oil Pressure, Water Temperature, & Fuel Level.

| F             | lviator RPM Tach. Gauge    |
|---------------|----------------------------|
| P/N:          | 838465                     |
| Type:         | RPM Tach Gauge -Electrical |
| Scale:        | 0-8000 RPM                 |
| Diameter:     | 3-3/8"                     |
| Bezel Finish: | Black anodized aluminum    |
| Volt:         | 12v                        |
| DDMT I C      |                            |

RPM Tach. Gauge is sold separately. RPM Tach. Gauge comes with mounting hardware, light kit and installation instructions.

Learn more about the Aviator Gauge line and other Stewart-Warner products by visiting stewartwarner.com or email us at info@stewartwarner.com.