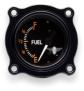

Aviator-gauge-compatible four-hole flanges are sold separately. To purchase visit stewartwarner.com.

| Gauge       | P/N    | Scale     | Diameter | Bezel/Finish            | Volt |
|-------------|--------|-----------|----------|-------------------------|------|
| Fuel        | 838460 | E-1/2-F   | 2-1/16"  | Black anodized aluminum | 12v  |
| Temp        | 838462 | 100°-280° | 2-1/16"  | Black anodized aluminum | 12v  |
| MPH         | 838464 | 0-160 MPH | 3-3/8"   | Black anodized aluminum | 12v  |
| Volts       | 838463 | 10-16     | 2-1/16"  | Black anodized aluminum | 12v  |
| Oil PSI     | 838461 | 0-100     | 2-1/16"  | Black anodized aluminum | 12v  |
| 5-Gauge Kit | 838466 | _         | _        | _                       | _    |