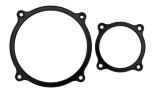

| Aviator Flanges |                             |        |
|-----------------|-----------------------------|--------|
| P/N:            | 838514                      | 838513 |
| Diameter:       | 3-3/8"                      | 2"     |
| Bezel Finish:   | Black power-coated aluminum |        |

Aviator-gauge-compatible four-hole flanges are sold separately. To purchase visit stewartwarner.com.

| Gauge       | P/N    | Scale     | Diameter | Bezel/Finish            | Volt |
|-------------|--------|-----------|----------|-------------------------|------|
| Fuel        | 838460 | E-1/2-F   | 2-1/16"  | Black anodized aluminum | 12v  |
| Temp        | 838462 | 100°-280° | 2-1/16"  | Black anodized aluminum | 12v  |
| MPH         | 838464 | 0-160 MPH | 3-3/8"   | Black anodized aluminum | 12v  |
| Volts       | 838463 | 10-16     | 2-1/16"  | Black anodized aluminum | 12v  |
| Oil PSI     | 838461 | 0-100     | 2-1/16"  | Black anodized aluminum | 12v  |
| 5-Gauge Kit | 838466 | _         | _        | _                       | _    |