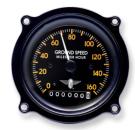

Aviator-gauge-compatible four-hole flanges are sold separately. To purchase visit stewartwarner.com.

| Gauge       | P/N    | Scale     | Diameter | Bezel/Finish            | Volt |
|-------------|--------|-----------|----------|-------------------------|------|
| Fuel        | 838460 | E-1/2-F   | 2-1/16"  | Black anodized aluminum | 12v  |
| Temp        | 838462 | 100°-280° | 2-1/16"  | Black anodized aluminum | 12v  |
| MPH         | 838464 | 0-160 MPH | 3-3/8"   | Black anodized aluminum | 12v  |
| Volts       | 838463 | 10-16     | 2-1/16"  | Black anodized aluminum | 12v  |
| Oil PSI     | 838461 | 0-100     | 2-1/16"  | Black anodized aluminum | 12v  |
| 5-Gauge Kit | 838466 | _         | _        | _                       | _    |

## 5-Gauge Kit

5-gauge kit includes: 3-3/8" 160 mph Speedometer, 2-1/16" Voltmeter, Oil Pressure, Water Temperature, & Fuel Level.

| F             | lviator RPM Tach. Gauge    |
|---------------|----------------------------|
| P/N:          | 838465                     |
| Type:         | RPM Tach Gauge -Electrical |
| Scale:        | 0-8000 RPM                 |
| Diameter:     | 3-3/8"                     |
| Bezel Finish: | Black anodized aluminum    |
| Volt:         | 12v                        |
| DDMT I C      |                            |