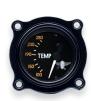

Aviator-gauge-compatible four-hole flanges are sold separately. To purchase visit stewartwarner.com.

| Gauge       | P/N    | Scale     | Diameter | Bezel/Finish            | Volt |
|-------------|--------|-----------|----------|-------------------------|------|
| Fuel        | 838460 | E-1/2-F   | 2-1/16"  | Black anodized aluminum | 12v  |
| Temp        | 838462 | 100°-280° | 2-1/16"  | Black anodized aluminum | 12v  |
| MPH         | 838464 | 0-160 MPH | 3-3/8"   | Black anodized aluminum | 12v  |
| Volts       | 838463 | 10-16     | 2-1/16"  | Black anodized aluminum | 12v  |
| Oil PSI     | 838461 | 0-100     | 2-1/16"  | Black anodized aluminum | 12v  |
| 5-Gauge Kit | 838466 | _         | _        | _                       | _    |