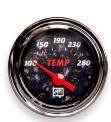

### **Forged Carbon Gauge Line**

| Gauge       | P/N    | Scale     | Diameter | Bezel/Finish       | Volt |
|-------------|--------|-----------|----------|--------------------|------|
| Fuel        | 838473 | E-1/2-F   | 2-1/16"  | Black chrome bezel | 12v  |
| Temp        | 838475 | 100°-280° | 2-1/16"  | Black chrome bezel | 12v  |
| MPH         | 838477 | 0-160 MPH | 3-3/8"   | Black chrome bezel | 12v  |
| Volts       | 838476 | 10-16     | 2-1/16"  | Black chrome bezel | 12v  |
| Oil PSI     | 838474 | 0-100     | 2-1/16"  | Black chrome bezel | 12v  |
| 5-Gauge Kit | 838479 | _         | _        | _                  | _    |