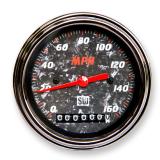

### 5-Gauge Kit

5-gauge kit includes: 3-3/8" 160 mph Speedometer, 2-1/16" Voltmeter, Oil Pressure, Water Temperature, & Fuel Level.

### **Forged Carbon Gauge Line**

| Gauge       | P/N    | Scale     | Diameter | Bezel/Finish       | Volt |
|-------------|--------|-----------|----------|--------------------|------|
| Fuel        | 838473 | E-1/2-F   | 2-1/16"  | Black chrome bezel | 12v  |
| Temp        | 838475 | 100°-280° | 2-1/16"  | Black chrome bezel | 12v  |
| MPH         | 838477 | 0-160 MPH | 3-3/8"   | Black chrome bezel | 12v  |
| Volts       | 838476 | 10-16     | 2-1/16"  | Black chrome bezel | 12v  |
| Oil PSI     | 838474 | 0-100     | 2-1/16"  | Black chrome bezel | 12v  |
| 5-Gauge Kit | 838479 | _         | _        | _                  | _    |