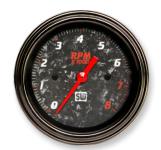

# Forged Carbon RPM Tach Gauge P/N: 838478 Type: RPM Tach Gauge - Electrical Scale: 0-8000 RPM Diameter: 3-3/8" Bezel Finish: Black chrome bezel Volt: 12v

**RPM Tach Gauge is sold separately.** RPM Tach Gauge comes with mounting hardware, light kit and instillation instructions.