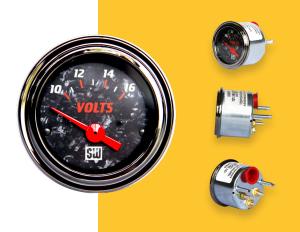

# FORGED CARBON GAUGE LINE

## A NEW LOOK FOR YOUR SPORT COMPACT, TUNER, OR VINTAGE RIDE

Stand out from the crowd with our newest line of gauges, created to pair perfectly with the forged carbon motif so many car lovers have come to cherish. With a unique black chrome bezel, gray and red backlit graphics – that provides better lighting than the average flood light design – which are offset by a bold red pointer, our Forged Carbon Gauges deliver easy–to–read information that pairs perfectly with a unique dashboard design.

### **Forged Carbon Gauge Line**

| Gauge       | P/N    | Scale     | Diameter | Bezel/Finish       | Volt |
|-------------|--------|-----------|----------|--------------------|------|
| Fuel        | 838473 | E-1/2-F   | 2-1/16"  | Black chrome bezel | 12v  |
| Temp        | 838475 | 100°-280° | 2-1/16"  | Black chrome bezel | 12v  |
| MPH         | 838477 | 0-160 MPH | 3-3/8"   | Black chrome bezel | 12v  |
| Volts       | 838476 | 10-16     | 2-1/16"  | Black chrome bezel | 12v  |
| Oil PSI     | 838474 | 0-100     | 2-1/16"  | Black chrome bezel | 12v  |
| 5-Gauge Kit | 838479 | _         | _        | _                  | _    |