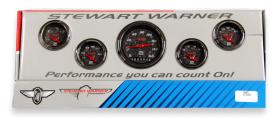

### 5-Gauge Kit

5-gauge kit includes: 3-3/8" 160 mph Speedometer, 2-1/16" Voltmeter, Oil Pressure, Water Temperature, & Fuel Level.

Gauges available for purchase individually or as a kit. Kit includes five gauges and hall effect speed sensor, fuel sender, electric temp. sender w/adapters, electric pressure sender w/adapter, mounting hardware, light kits and installation instructions.