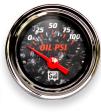

### **Forged Carbon Gauge Line**

| Gauge       | P/N    | Scale     | Diameter | Bezel/Finish       | Volt |
|-------------|--------|-----------|----------|--------------------|------|
| Fuel        | 838473 | E-1/2-F   | 2-1/16"  | Black chrome bezel | 12v  |
| Temp        | 838475 | 100°-280° | 2-1/16"  | Black chrome bezel | 12v  |
| MPH         | 838477 | 0-160 MPH | 3-3/8"   | Black chrome bezel | 12v  |
| Volts       | 838476 | 10-16     | 2-1/16"  | Black chrome bezel | 12v  |
| Oil PSI     | 838474 | 0-100     | 2-1/16"  | Black chrome bezel | 12v  |
| 5-Gauge Kit | 838479 | _         | _        | _                  | _    |