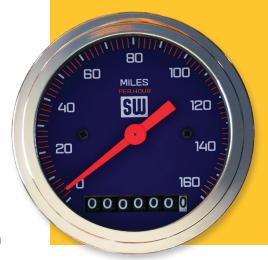

838428

838429 838426 838427 838420

| CATALINA          |             |                                                                                                                                                                                                 |          |                                                      |
|-------------------|-------------|-------------------------------------------------------------------------------------------------------------------------------------------------------------------------------------------------|----------|------------------------------------------------------|
| ТҮРЕ              | RANGE       | SIZE                                                                                                                                                                                            | ELEC     | NOTES/ADDITIONAL KITS NEEDED                         |
| Fuel Level        | E-1/2-F     | 2-1/16"                                                                                                                                                                                         | 838420   | Fuel Level Sender (240-33.5 Ω) SW Match              |
| Voltmeter         | 10-16V      | 2-1/16"                                                                                                                                                                                         | 838426   |                                                      |
| Oil Pressure      | 0-100 PSI   | 2-1/16"                                                                                                                                                                                         | 838427   | Pressure Sender 279B-F                               |
| Speedometer       | 0-160 MPH   | 3-3/8"                                                                                                                                                                                          | 838428   | 988P GPS or 82623B Hall Effect Senders Recommended   |
| Water Temperature | 100-280°F   | 2-1/16"                                                                                                                                                                                         | 838429   | Temp Sender 280ED-F                                  |
| Tachometer        | 0-8,000 RPM | 3-3/8"                                                                                                                                                                                          | 838430   | Tach Adaptor May Be Required w/ Aftermarket Ignition |
|                   |             |                                                                                                                                                                                                 | CATALINA | KITS                                                 |
| 838446            | 5-Gauge Kit | Includes: Electric speedometer, oil pressure gauge, water temperature gauge, fuel level gauge, and voltmeter; Electrical senders, light kits, mounting hardware, and installation instructions. |          |                                                      |

## 5-Gauge Kit

3-%" 160 mph Speedometer,  $2^{-1}/_{16}$ " Voltmeter, Oil Pressure, Water Temperature, & Fuel Level

838446

Learn more about the Catalina Series Gauge and other Stewart-Warner products by visiting stewartwarner.com or email us at info@stewartwarner.com.