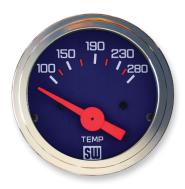

838428

838429 838426 838427 838420

| CATALINA          |             |                                                                                                                                                                                                 |          |                                                      |
|-------------------|-------------|-------------------------------------------------------------------------------------------------------------------------------------------------------------------------------------------------|----------|------------------------------------------------------|
| ТҮРЕ              | RANGE       | SIZE                                                                                                                                                                                            | ELEC     | NOTES/ADDITIONAL KITS NEEDED                         |
| Fuel Level        | E-1/2-F     | 2-1/16"                                                                                                                                                                                         | 838420   | Fuel Level Sender (240-33.5 Ω) SW Match              |
| Voltmeter         | 10-16V      | 2-1/16"                                                                                                                                                                                         | 838426   |                                                      |
| Oil Pressure      | 0-100 PSI   | 2-1/16"                                                                                                                                                                                         | 838427   | Pressure Sender 279B-F                               |
| Speedometer       | 0-160 MPH   | 3-3/8"                                                                                                                                                                                          | 838428   | 988P GPS or 82623B Hall Effect Senders Recommended   |
| Water Temperature | 100-280°F   | 2-1/16"                                                                                                                                                                                         | 838429   | Temp Sender 280ED-F                                  |
| Tachometer        | 0-8,000 RPM | 3-3/8"                                                                                                                                                                                          | 838430   | Tach Adaptor May Be Required w/ Aftermarket Ignition |
|                   |             |                                                                                                                                                                                                 | CATALINA | KITS                                                 |
| 838446            | 5-Gauge Kit | Includes: Electric speedometer, oil pressure gauge, water temperature gauge, fuel level gauge, and voltmeter; Electrical senders, light kits, mounting hardware, and installation instructions. |          |                                                      |

## 5-Gauge Kit

3-%" 160 mph Speedometer,  $2^{-1}/_{16}$ " Voltmeter, Oil Pressure, Water Temperature, & Fuel Level

838446

Learn more about the Catalina Series Gauge and other Stewart-Warner products by visiting stewartwarner.com or email us at info@stewartwarner.com.