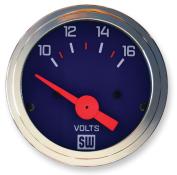

838428

838429 838426 838427 838420

| CATALINA          |             |                                                                                                                                                                                                 |          |                                                      |
|-------------------|-------------|-------------------------------------------------------------------------------------------------------------------------------------------------------------------------------------------------|----------|------------------------------------------------------|
| ТҮРЕ              | RANGE       | SIZE                                                                                                                                                                                            | ELEC     | NOTES/ADDITIONAL KITS NEEDED                         |
| Fuel Level        | E-1/2-F     | 2-1/16"                                                                                                                                                                                         | 838420   | Fuel Level Sender (240-33.5 Ω) SW Match              |
| Voltmeter         | 10-16V      | 2-1/16"                                                                                                                                                                                         | 838426   |                                                      |
| Oil Pressure      | 0-100 PSI   | 2-1/16"                                                                                                                                                                                         | 838427   | Pressure Sender 279B-F                               |
| Speedometer       | 0-160 MPH   | 3-3/8"                                                                                                                                                                                          | 838428   | 988P GPS or 82623B Hall Effect Senders Recommended   |
| Water Temperature | 100-280°F   | 2-1/16"                                                                                                                                                                                         | 838429   | Temp Sender 280ED-F                                  |
| Tachometer        | 0-8,000 RPM | 3-3/8"                                                                                                                                                                                          | 838430   | Tach Adaptor May Be Required w/ Aftermarket Ignition |
|                   |             |                                                                                                                                                                                                 | CATALINA | KITS                                                 |
| 838446            | 5-Gauge Kit | Includes: Electric speedometer, oil pressure gauge, water temperature gauge, fuel level gauge, and voltmeter; Electrical senders, light kits, mounting hardware, and installation instructions. |          |                                                      |

## 5-Gauge Kit

3-%" 160 mph Speedometer,  $2^{-1}/_{16}$ " Voltmeter, Oil Pressure, Water Temperature, & Fuel Level

838446

Learn more about the Catalina Series Gauge and other Stewart-Warner products by visiting stewartwarner.com or email us at info@stewartwarner.com.