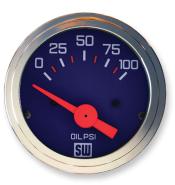

838428

838429 838426 838427 838420

| CATALINA          |             |                                                                                                                                                                                                 |          |                                                      |
|-------------------|-------------|-------------------------------------------------------------------------------------------------------------------------------------------------------------------------------------------------|----------|------------------------------------------------------|
| ТҮРЕ              | RANGE       | SIZE                                                                                                                                                                                            | ELEC     | NOTES/ADDITIONAL KITS NEEDED                         |
| Fuel Level        | E-1/2-F     | 2-1/16"                                                                                                                                                                                         | 838420   | Fuel Level Sender (240-33.5 Ω) SW Match              |
| Voltmeter         | 10-16V      | 2-1/16"                                                                                                                                                                                         | 838426   |                                                      |
| Oil Pressure      | 0-100 PSI   | 2-1/16"                                                                                                                                                                                         | 838427   | Pressure Sender 279B-F                               |
| Speedometer       | 0-160 MPH   | 3-3/8"                                                                                                                                                                                          | 838428   | 988P GPS or 82623B Hall Effect Senders Recommended   |
| Water Temperature | 100-280°F   | 2-1/16"                                                                                                                                                                                         | 838429   | Temp Sender 280ED-F                                  |
| Tachometer        | 0-8,000 RPM | 3-3/8"                                                                                                                                                                                          | 838430   | Tach Adaptor May Be Required w/ Aftermarket Ignition |
|                   |             |                                                                                                                                                                                                 | CATALINA | KITS                                                 |
| 838446            | 5-Gauge Kit | Includes: Electric speedometer, oil pressure gauge, water temperature gauge, fuel level gauge, and voltmeter; Electrical senders, light kits, mounting hardware, and installation instructions. |          |                                                      |

## 5-Gauge Kit

3-%" 160 mph Speedometer,  $2^{-1}/_{16}$ " Voltmeter, Oil Pressure, Water Temperature, & Fuel Level

838446

Learn more about the Catalina Series Gauge and other Stewart-Warner products by visiting stewartwarner.com or email us at info@stewartwarner.com.