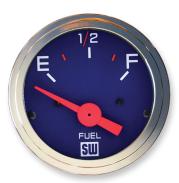

## **CATALINA SERIES GAUGE**

**MODERN AND BOLD** 

For resto-mods and updated classics, our Catalina gauge series features a striking blue background, brilliant orange and grey backlit graphics, fluorescent orange pointers, and chrome bezels. The illuminated dials are brilliant at night. This gauge line combines modern performance and quality with a design as bold and noteworthy as your one-of-a-kind ride.

838428

838429 838426 838427 838420

| CATALINA          |             |                                                                                                                                                                                                 |          |                                                      |
|-------------------|-------------|-------------------------------------------------------------------------------------------------------------------------------------------------------------------------------------------------|----------|------------------------------------------------------|
| ТҮРЕ              | RANGE       | SIZE                                                                                                                                                                                            | ELEC     | NOTES/ADDITIONAL KITS NEEDED                         |
| Fuel Level        | E-1/2-F     | 2-1/16"                                                                                                                                                                                         | 838420   | Fuel Level Sender (240-33.5 Ω) SW Match              |
| Voltmeter         | 10-16V      | 2-1/16"                                                                                                                                                                                         | 838426   |                                                      |
| Oil Pressure      | 0-100 PSI   | 2-1/16"                                                                                                                                                                                         | 838427   | Pressure Sender 279B-F                               |
| Speedometer       | 0-160 MPH   | 3-3/8"                                                                                                                                                                                          | 838428   | 988P GPS or 82623B Hall Effect Senders Recommended   |
| Water Temperature | 100-280°F   | 2-1/16"                                                                                                                                                                                         | 838429   | Temp Sender 280ED-F                                  |
| Tachometer        | 0-8,000 RPM | 3-3/8"                                                                                                                                                                                          | 838430   | Tach Adaptor May Be Required w/ Aftermarket Ignition |
|                   |             |                                                                                                                                                                                                 | CATALINA | KITS                                                 |
| 838446            | 5-Gauge Kit | Includes: Electric speedometer, oil pressure gauge, water temperature gauge, fuel level gauge, and voltmeter; Electrical senders, light kits, mounting hardware, and installation instructions. |          |                                                      |